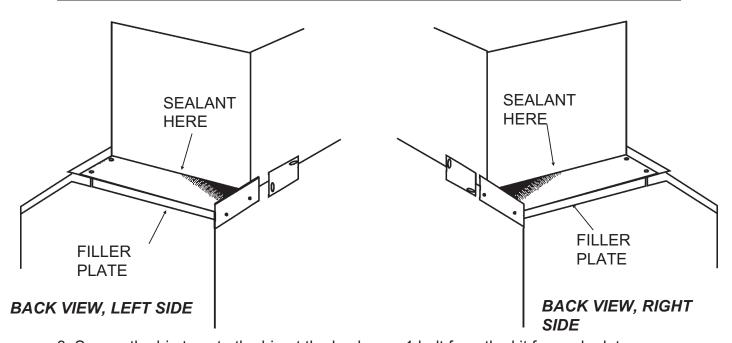

## To Install:

- 1. Mount the ice machine on the bin top, centered over the bin.
- 2. Slide each filler plate onto the top of the bin, one on the right and one on the left.

Note: There is a right and a left filler plate; the insulation on the bottom determines position, place the filler plates on the bin so that the insulation is closest to the ice machine.

- 3. Secure the bin tops to the bin at the back, use 1 bolt from the kit for each plate.
- 4. Place a bead of silastic sealant (from the kit) onto the top edge of each filler plate next to the ice machine. Wipe off excess silastic.
- 5. Attach the machine to the bin using the machine brackets and bolts from the hardware shipped with the ice machine.
- 6. Proceed with the balance of the installation per the instructions in the manual shipped with the ice machine.